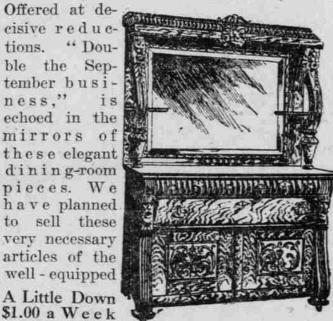

#### Sideboards and Buffets

Offered at decisive reductions. "Double the September business," echoed in the these elegant dining-room pieces. We to sell these very necessary articles of the well - equipped A Little Down

dining-room at prices far below the actual worth. The scope of selection includes everything from the buffet of simple beauty to the massive sideboard of elaborate a p p ointment. Finest stock of dining - room furniture in the Northwest.

A Little Down \$1.00 a Week

Furniture Specials a Sale of Fine Dining Tables These come in the golden oak, solid quartered oak and in the weathered with elaborate hand carvings; finished either in the dull or the piano polish. Look over these values for Tuesday. \$22.50 Table ......\$16.50 \$35.00 Table ......\$26.75 \$40.00 Table .....\$29.50 Dining-room Furniture, 3d Floor East