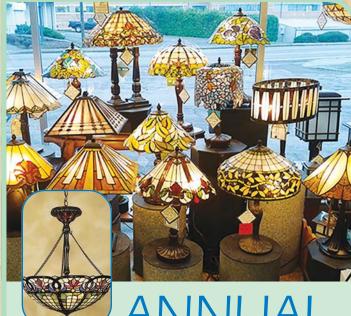

VINTAGE IS **THE NEW MODERN** 

ANTIQUED FINISH

**GET THE LOOK** WITH CHALKY FINISH PAINT + WAX

CHANGE THE WAY YOU SEE GRILLING

**All Everyday Priced In-Stock Light Fixtures** and Decorative Mirrors

"DON'T BE LEFT IN **THE DARK."** 