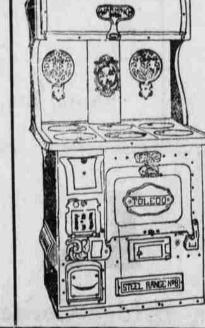

75c to \$6.00 per pair

A \$45.00 Steel Range for \$30.00 Cash

Just like cut, 18 inch oven. All the guarantee you ask for. Be good to yourself and family and put one in your kitchen. There is none better.