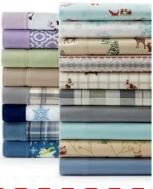

SATURDAY AT THE DOOR WHILE THEY LAST!

‡Some restrictions and exclusions apply. See coupon for details.

USE YOUR COUPON & SAVE EVEN MORE! IN STORE & JCP.COM | FRIDAY 3PM-10PM | SATURDAY 8AM-1PM

**DOORBUSTER FLEECE & FLANNEL SHEET SETS** select styles

**JCPENNEY HOME FLANNEL TWIN SHEET SET** reg. \$65

\$29.99 **SUNBEAM FLEECE TWIN** SHEET SET reg. \$75

**JCPenney** 

USE IT NOW!

**INSTANT SAVINGS** 

WITH COUPON THUR-SAT, NOV 5-NOV 7

**SHOP IN STORE & JCP.COM** 