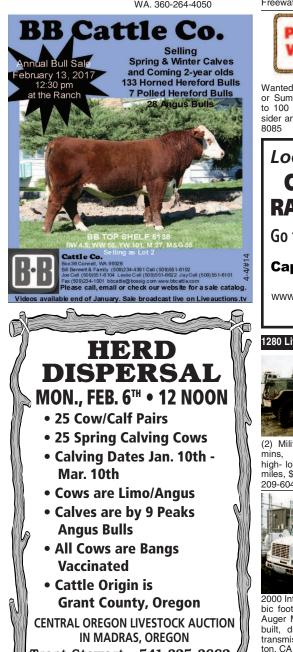

UAIL VALLEY RANCH 12, 1 P.M. UNDAY, FEBRUARY DOWNLOAD A SALE BOOK ONLINE AT WWW.ANGUS.ORG

SELLING 130 SELECT ANGUS BULLS, PLUS 50 SPRING BRED & 30 OPEN COMMERCIAL HEIFERS Quail Valley Ranch Sale Barn & Arena • 7311 S. Crooked River Hwy. • Prineville, Oregon

YW

KURT LOCKHART 541-480-0773 • quailvalleyranches@gmail.com

TRAVIS & BECKY TEKANSIK: TRAVIS 541-699-8563

BECKY 541-699-8562 • magibell2@hotmail.com

BW

ww

3/2015 Registration: 18481648 Tattoo: 5369 Capitalist 028 x SAV Providence 6922 • BW 84 • ADJ. WW 724