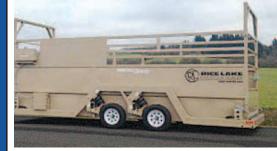

#### 1280 Livestock Equipment

Livestock Panels: 16' (6) rail, (3) brace, \$106 each. 12' panels, (6) rail, (2) brace, \$83 Bow gates, all lengths and sizes. These panels are new Green color, hundreds available. Heavy 16' Feeder Panels, \$280 each. La Grande, OR. 541-805-9279, 541-963-6258