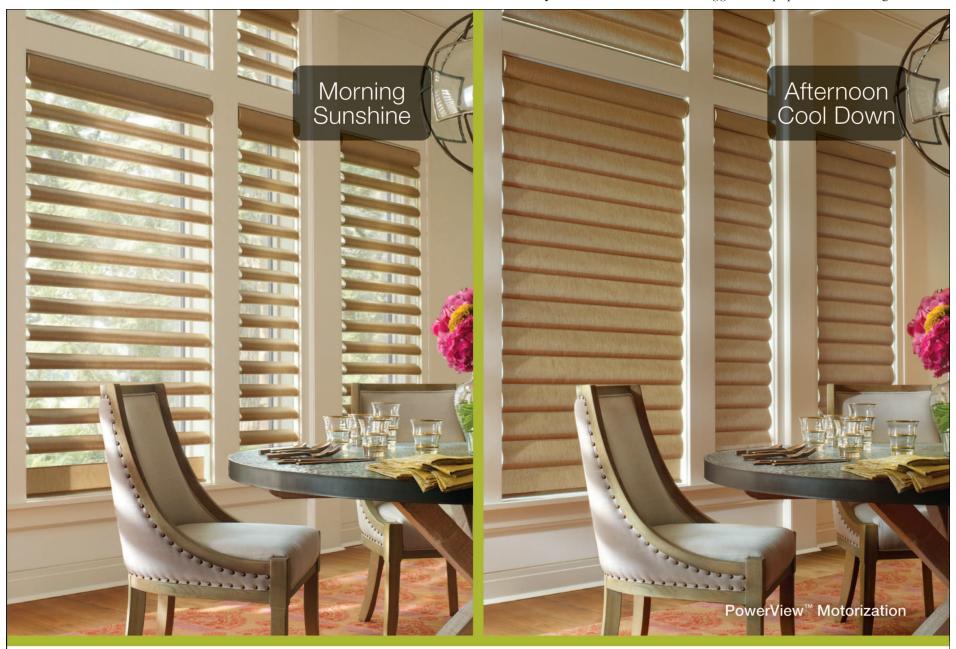

## INTRODUCING POWERVIEW™ MOTORIZATION FROM HUNTER DOUGLAS.

A remarkable new system that automatically moves your shades throughout the day, according to your schedule and activities. Just program your personalized settings with your smart phone or tablet, and let PowerView do the rest. You can even activate a pre-programmed setting with a touch of our brilliantly designed PowerView Pebble™ Scene Controller. How smart—intelligent shades that simplify your life. To see PowerView in motion, contact us today.