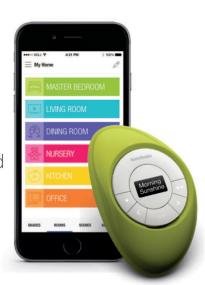

## INTRODUCING POWERVIEW™ MOTORIZATION FROM HUNTER DOUGLAS.

A remarkable new system that automatically moves your shades throughout the day, according to your schedule and activities. Just program your personalized settings with your smart phone or tablet, and let PowerView do the rest. You can even activate a pre-programmed setting with a touch of our brilliantly designed PowerView Pebble™ Scene Controller. How smart—intelligent shades that simplify your life. To see PowerView in motion, contact us today.